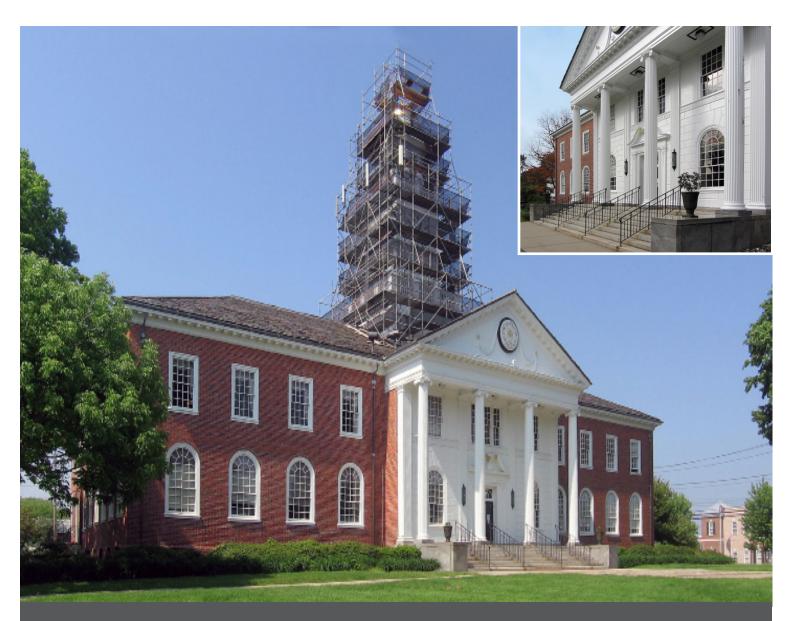

## Town of Stratford, Town Hall, Facade Improvements & Repairs, Stratford, CT

## The Stratford Town Hall was

I constructed in 1935. This project included comprehensive wood trim and window repair, re-glazing, and painting. The clock tower also underwent comprehensive repair and restoration. The existing copper dome on the tower was stripped and recoated with gold leaf, and historically sensitive storm windows were also installed to protect the original wood windows. design team Brian Snyder, AIA, LEED® AP