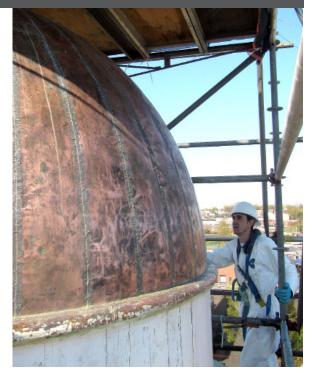

## The Stratford Town Hall was

I constructed in 1935. This project included comprehensive wood trim and window repair, re-glazing, and painting. The clock tower also underwent comprehensive repair and restoration. The existing copper dome on the tower was stripped and recoated with gold leaf, and historically sensitive storm windows were also installed to protect the original wood windows. design team Brian Snyder, AIA, LEED® AP